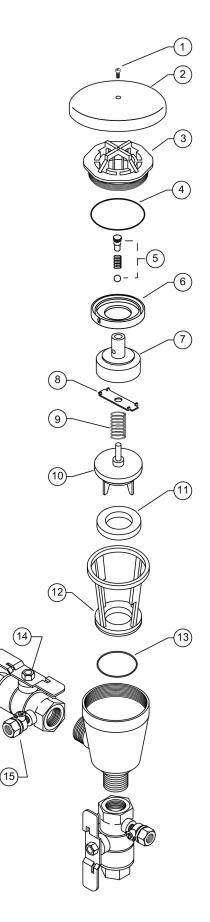

## MODEL 420XL and 420

Pressure Vacuum Breakers – 1/2" and 3/4"

| Repair Kit Components |                       | 1/2" and 3/4" |           |            |
|-----------------------|-----------------------|---------------|-----------|------------|
| ltem #                | Item Description      | RK12-420      | RK12-420R | RK12-420FK |
| 1                     | Screw, Canopy         | •             |           |            |
| 2                     | Canopy                | •             |           |            |
| 3                     | Bonnet                | •             |           | •          |
| 4                     | O-Ring, Bonnet        | •             | •         | •          |
| 5                     | Relief Valve Assembly | •             |           | •          |
| 6                     | Air Inlet Disc        | •             | •         | •          |
| 7                     | Float                 | •             |           | •          |
| 8                     | Spring Retainer       | •             |           |            |
| 9                     | Spring, Check         | •             |           |            |
| 10                    | Poppet                | •             |           | •          |
| 11                    | Seal Ring             | •             | •         | •          |
| 12                    | Seat                  | •             |           |            |
| 13                    | O-Ring, Seat          | •             | •         |            |

| Whole Goods (Available for individual sale) |                    |           |           |  |  |  |
|---------------------------------------------|--------------------|-----------|-----------|--|--|--|
| ltem #                                      | Item Description   | 1/2″      | 3/4″      |  |  |  |
| 14                                          | Ball Valve, Tapped | 12-850TXL | 34-850TXL |  |  |  |
| 15                                          | Test Cock          | 18-860XL  |           |  |  |  |

| ltem No.      | Repair Kit Description                   |  |  |  |
|---------------|------------------------------------------|--|--|--|
| 1/2" and 3/4" |                                          |  |  |  |
| RK12-420      | Complete Repair Kit, 1/2" and 3/4" 420XL |  |  |  |
| RK12-420R     | Rubber Repair Kit, 1/2" and 3/4" 420XL   |  |  |  |
| RK12-420FK    | Freeze Repair Kit, 1/2" and 3/4" 420XL   |  |  |  |